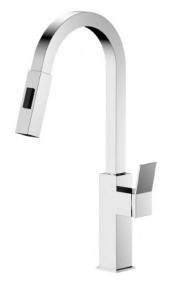

## MODEL SK-222

#### **GENERAL**

Highest quality Solid 304 Type Stainless Steel Kitchen Faucet with Pull Down Solid Stainless Steel Spray

## **DESIGN FEATURES**

Highest quality Kerox ceramic disc cartridge. Neoperl Aerator and water supply hose. Modern commercial style design.

Faucet High: 18-1/2". Spout High: 10-1/2". Spout reach: 8-3/4"

Solid stainless steel pull down spray head

Finish: Brushed Satin Finish.

**Material:** Highest quality solid 304 type stainless steel.