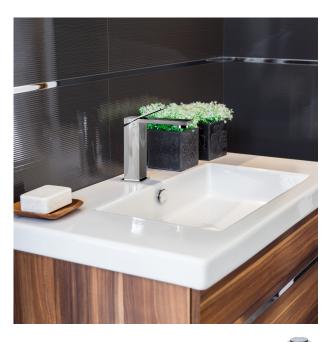

## MODEL SBS601SS

## **GENERAL**

Highest quality Solid 304 Series Stainless Steel Bath Lavatory Faucet in Brushed Satin Finish.