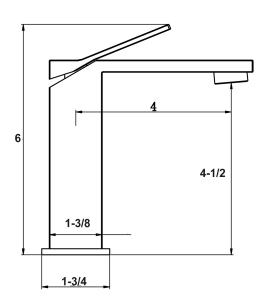

## **DESIGN FEATURES**

Modern Sleek Style design. Highest quality ceramic disc cartridge. Neoperl Aerator and water supply hose.

Faucet High: 6". Spout High: 4-1/2". Spout reach: 4"

Flow Rate: Maximum Flow Rate: 1.2 GPM @ 60 PSI