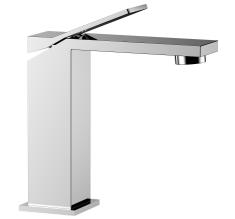

## MODEL SBS601SS

## **GENERAL**

Highest quality Solid 304 Series Stainless Steel Bath Lavatory Faucet in Brushed Satin Finish.

**Material:** Highest quality solid 304 type stainless steel.