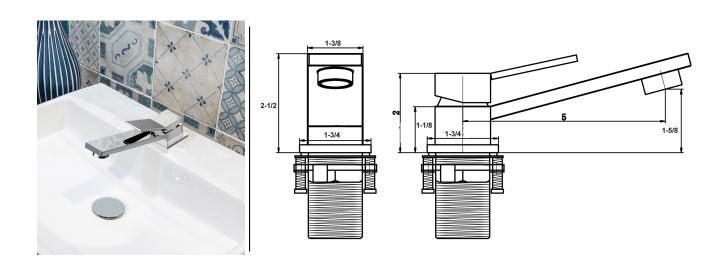

## MODEL SBS600SS

### **GENERAL**

Highest quality Solid 304 Series Stainless Steel Bath Lavatory Faucet in Brushed Satin Finish.

## **DESIGN FEATURES**

Modern Sleek Style design. Highest quality ceramic disc cartridge. Neoperl Aerator and water supply hose.

Faucet High: 2-1/2". Spout High: 1-5/8". Spout reach: 5"

Flow Rate: Maximum Flow Rate: 1.2 GPM @ 60 PSI

Material: Highest quality solid 304 type stainless steel.