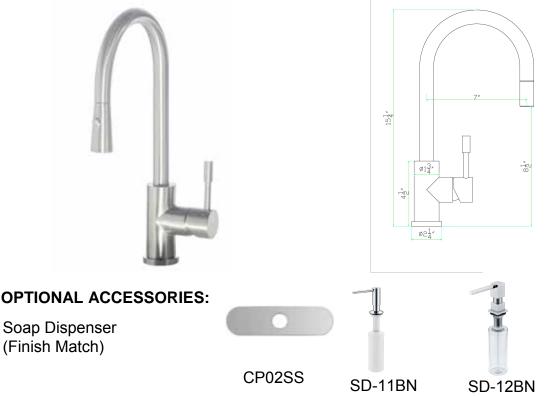

# GENERAL

Highest quality Solid 304 Type Stainless Steel Kitchen Faucet with Pull Down Solid Stainless Steel Spray

# **DESIGN FEATURES**

Highest quality Kerox ceramic disc cartridge. Neoperl Aerator and water supply hose.

Faucet High: 15-1/4". Spout High: 8-1/2". Spout reach: 7"

Solid stainless steel pull down spray head **Finish:** Brushed Satin Finish.

Material: Highest quality solid 304 type stainless steel.