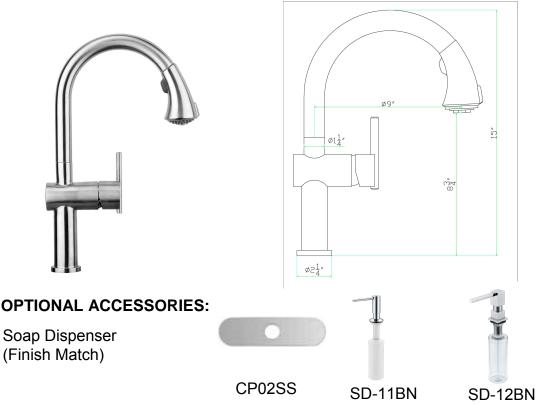

# MODEL SK-102

## **DESIGN FEATURES**

Highest quality Kerox ceramic disc cartridge. Neoperl Aerator and water supply hose.

Faucet High: 15". Spout High: 8-3/4". Spout reach: 9"

Solid stainless steel pull down spray head

Finish: Brushed Satin Finish.

**Material:** Highest quality solid 304 type stainless steel.