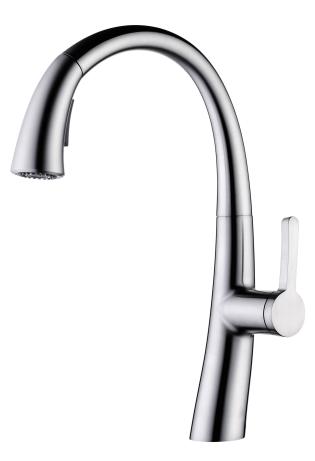

Pull down Kitchen faucet K476BN

Apogee Faucets reserves the right to make modification and specification changes at any time. Please verify dimensions prior to installation.

## **Features & Benefits**

- Flexible pull down kitchen faucet.
- Top quality durable ceramic disc valves exceed the industry longevity standards two times for a lifetime of durable performance.
- Elegant timeless style design.
- Top quality durable Brass Construction.
- Spout features quiet and water-efficient aerator.
- Flexible swivel spout.

## **Specified Model & Finish**

| Model # | Description                       | Finish         |
|---------|-----------------------------------|----------------|
| K476BN  | Flexible Pull Down Kitchen Faucet | Brushed Nickel |