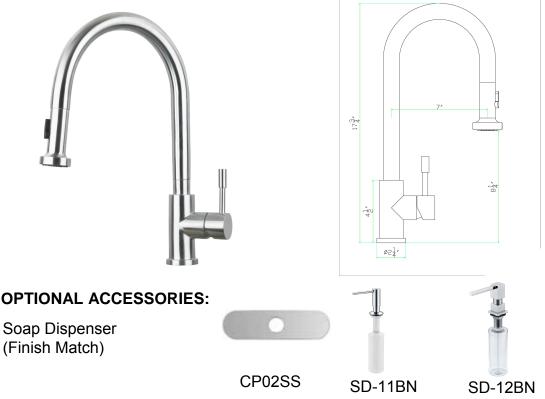

## GENERAL

Highest quality Solid 304 Type Stainless Steel Kitchen Faucet with Pull Down Solid Stainless Steel Spray

# **DESIGN FEATURES**

Highest quality Kerox ceramic disc cartridge. Neoperl Aerator and water supply hose.

Faucet High: 17-3/4". Spout High: 8-1/4". Spout reach: 7"

Solid stainless steel pull down spray head **Finish:** Brushed Satin Finish.

Material: Highest quality solid 304 type stainless steel.