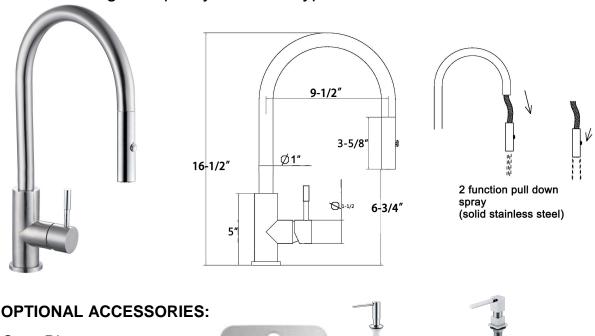

### **GENERAL**

Highest quality Solid 304 Type Stainless Steel Kitchen Faucet with Pull Down Solid Stainless Steel Spray

### **DESIGN FEATURES**

Highest quality Kerox ceramic disc cartridge. Neoperl Aerator and water supply hose.

Faucet High: 16-1/2". Spout High: 6-3/4". Spout reach: 9-1/2"

Solid stainless steel pull down spray head

Finish: Brushed Satin Finish.

**Material:** Highest quality solid 304 type stainless steel.

Soap Dispenser (Finish Match)