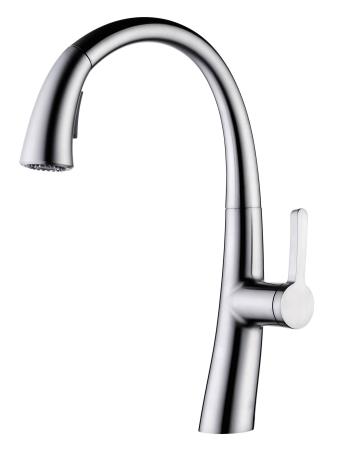

## Pull down Kitchen faucet K410PC K410BN

Apogee Faucets reserves the right to make modification and specification changes at any time. Please verify dimensions prior to installation.

## Features & Benefits

- Flexible pull down kitchen faucet.
- Top quality durable ceramic disc valves exceed the industry longevity standards two times for a lifetime of durable performance.
- Elegant timeless style design.
- Top quality durable Brass Construction.
- Spout features guiet and water-efficient aerator.
- Flexible swivel spout.

## **Specified Model & Finish**

| Model # | Description                       | Finish                |
|---------|-----------------------------------|-----------------------|
| K410PC  | Flexible Pull Down Kitchen Faucet | Polished Chrome       |
| K410BN  | Flexible Pull Down Kitchen Faucet | <b>Brushed Nickel</b> |