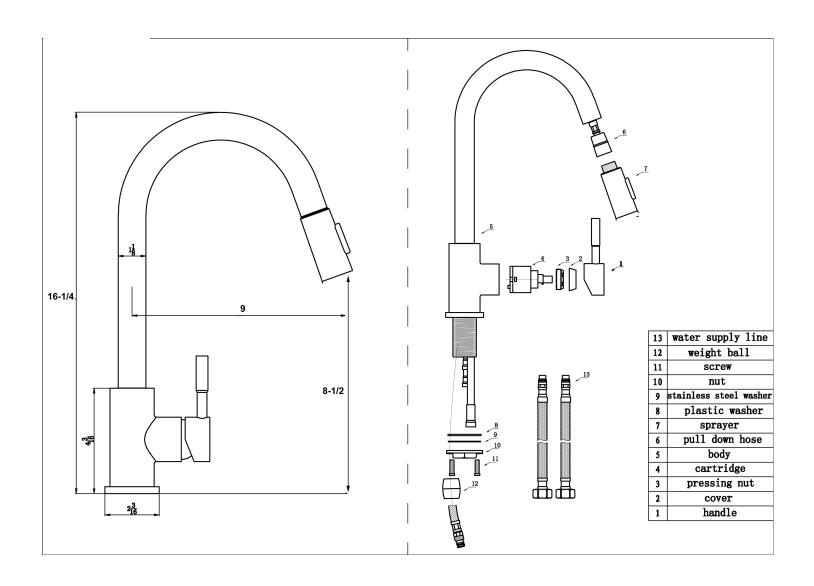

## Pull down Kitchen faucet K410PC K410BN

Apogee Faucets reserves the right to make modification and specification changes at any time. Please verify dimensions prior to installation.

## Features & Benefits

- Flexible pull down kitchen faucet.
- Top quality durable ceramic disc valves exceed the industry longevity standards two times for a lifetime of durable performance.
- Elegant timeless style design.
- Top quality durable Brass Construction.
- Spout features guiet and water-efficient aerator.
- Flexible swivel spout.