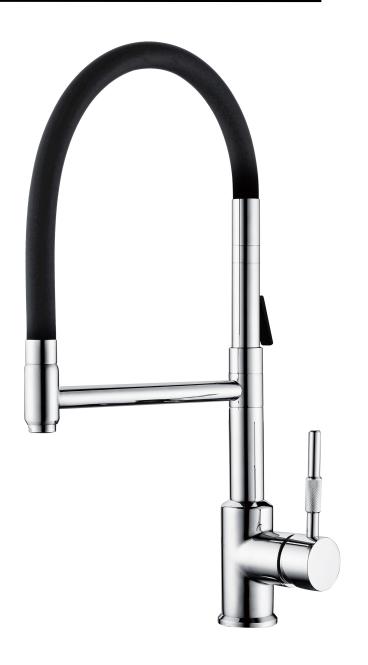

#### Pull down Kitchen faucet K504PC and K504BN

Apogee Faucets reserves the right to make modification and specification changes at any time. Please verify dimensions prior to installation.

#### **Features & Benefits**

- Flexible pull down kitchen faucet.
- Top quality durable ceramic disc valves exceed the industry longevity standards two times for a lifetime of durable performance.
- Elegant timeless style design.
- Top quality durable Brass Construction.
- Spout features quiet and water-efficient aerator.
- Flexible swivel spout.

### **Codes and Standards**

These products meet or exceed the following codes and standards:

- ANSI A117,1
- ASME A112.18.1
- CSA B-125
- NSF 61/SECTION 9 & ANNEX G
- AB1953

## **Specified Model & Finish**





Phone: 312-733-1098

### **Product Diagram**

# **Parts Explore**



Optional Accessories: Soap Dispenser



SD-11BN SD-11PC



SD-12BN SD-12PC

Phone: 312-733-1098