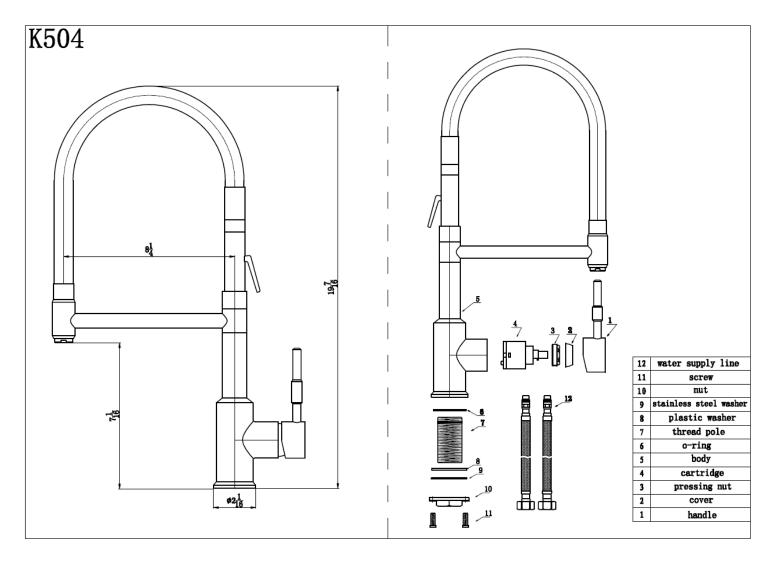

aucet K504PC and K504BN

Apogee Faucets reserves the right to make modification and specification changes at any time. Please verify dimensions prior to installation.

#### **Features & Benefits**

- Flexible pull down kitchen faucet.
- Top quality durable ceramic disc valves exceed the industry longevity standards two times for a lifetime of durable performance.
- Elegant timeless style design.
- Top quality durable Brass Construction.
- Spout features quiet and water-efficient aerator.
- Flexible swivel spout.

### **Codes and Standards**

These products meet or exceed the following codes and standards:

- ANSI A117,1
- ASME A112.18.1
- CSA B-125
- NSF 61/SECTION 9 & ANNEX G
- AB1953

## **Specified Model & Finish**





Phone: 312-733-1098

### **Product Diagram**

# **Parts Explore**



Optional Accessories: Soap Dispenser



SD-11BN SD-11PC



SD-12BN SD-12PC

Phone: 312-733-1098