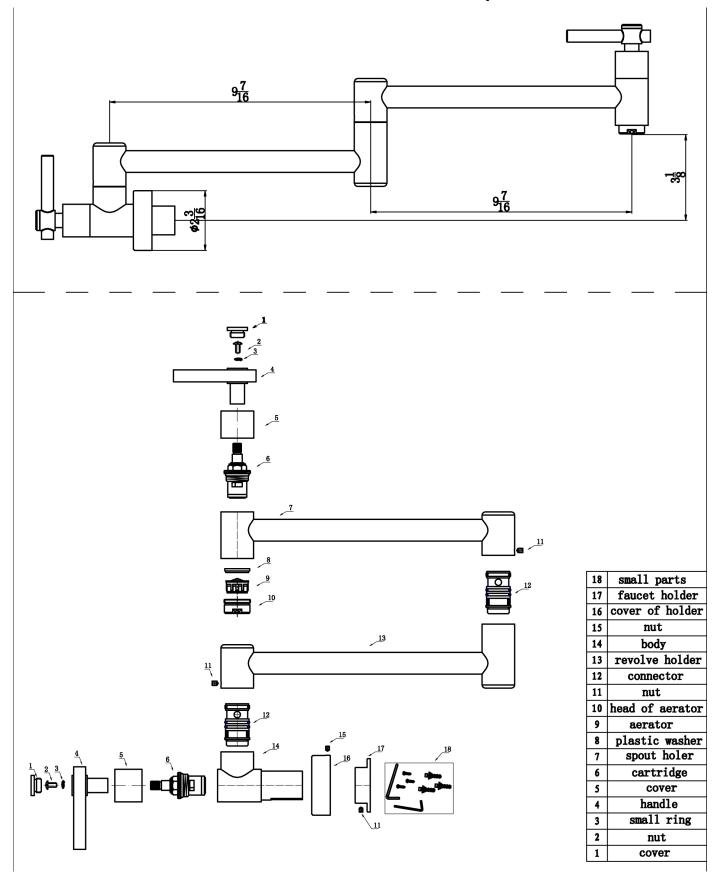

quality durable ceramic disc valves exceed the industry longevity standards two times for a lifetime of durable performance.
- Elegant timeless style design.
- Top quality durable Brass Construction.
- Spout features quiet and water-efficient aerator.
- Flexible swivel spout.



These products meet or exceed the following codes and standards:

- ANSI A117,1
- ASME A112.18.1
- CSA B-125
- NSF 61/SECTION 9 & ANNEX G
- AB1953

### **Specified Model & Finish**

| Model # | Description                        | Finish          |
|---------|------------------------------------|-----------------|
| PF03PC  | Flexible Kitchen Pot Filler Faucet | Polished Chrome |
| PF03BN  | Flexible Kitchen Pot Filler Faucet | Brushed Nickel  |



Phone: 312-733-1098

## **Product Diagram**

# **Parts Explore**