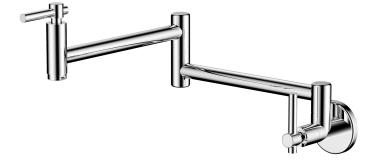

#### Flexible Pull Out Kitchen Pot Filler Faucet PF03PC and PF03BN

Apogee Faucets reserves the right to make modification and specification changes at any time. Please verify dimensions prior to installation.

### **Features & Benefits**

- Flexible pull out kitchen pot filler faucet.
- Top quality durable ceramic disc valves exceed the industry longevity standards two times for a lifetime of durable performance.
- Elegant timeless style design.
- Top quality durable Brass Construction.
- Spout features quiet and water-efficient aerator.
- Flexible swivel spout.

### **Specified Model & Finish**

| Model # | Description                        | Finish          |
|---------|------------------------------------|-----------------|
| PF03PC  | Flexible Kitchen Pot Filler Faucet | Polished Chrome |
| PF03BN  | Flexible Kitchen Pot Filler Faucet | Brushed Nickel  |