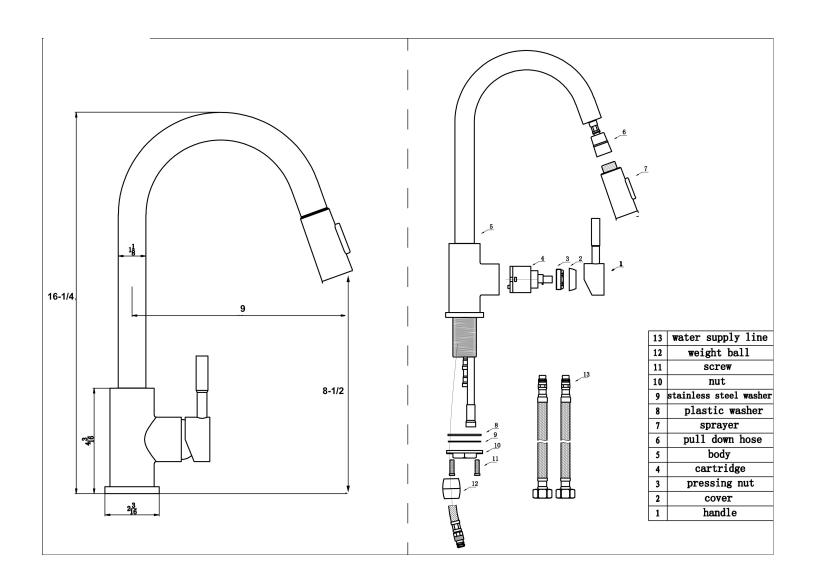

## Pull down Kitchen Faucet K477BK

Apogee Faucets reserves the right to make modification and specification changes at any time. Please verify dimensions prior to installation.

## **Features & Benefits**

- Flexible pull down kitchen faucet.
- Top quality durable ceramic disc valves exceed the industry longevity standards two times for a lifetime of durable performance.
- Elegant timeless style design.
- Top quality durable Brass Construction.
- Spout features quiet and water-efficient aerator.
- Flexible swivel spout.
- Flow Rate: 1.75 GPM @60 PSI