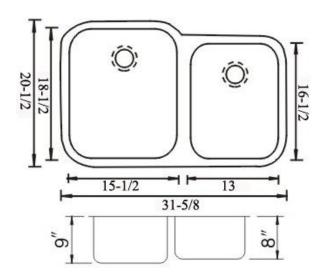

#### **DESIGN FEATURES**

Bowl depth 9" and 8" with inside bowl dimensions 18-1/2" X15-1/2" and 16-1/2" X13" and over all 31-5/8" X 20-1/2"

Finish: Inside bowl surfaces polished to a uniform satin finish.