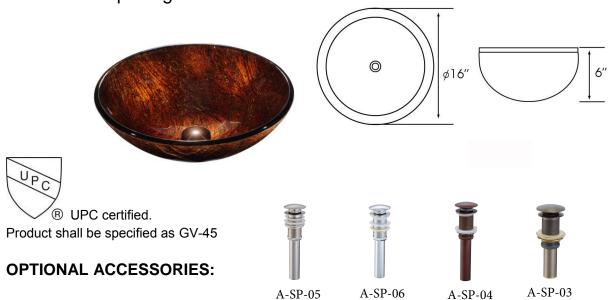

#### **SPECIFICATIONS**

**MODEL GV-45** 

#### **GENERAL**

Fine quality hand carved tempered glass vessel sink.

## **DESIGN FEATURES**

Bowl depth 6" and over all 16-1/2" Diameter **Finish:** Beautiful hand carved finish outside. **Material:** Fine Quality Tempered Glass.

Other: Drain opening 1-3/4"

Mushroom Pop-Up Sink Drain:

A-SP-05 (Brushed Nickel), A-SP-06 (Polished Chrome), A-SP-04(Oil Rubbed Bronze),

A-SP-03 (Antique Bronze)

A-SP-21GN A-SP-22GB

19 Holes Grid Sink Drain:

A-SP-21GN (Brushed Nickel), A-SP-20GC (Polished Chrome), A-SP-22GB(Oil Rubbed Bronze)