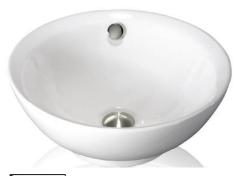

#### **GENERAL**

Fine quality rectangle porcelain vessel sink

### **DESIGN FEATURES**

Bowl depth 7" with overall dimensions Dia: 17"

Installation style: Above counter Material: Fine quality porcelain.

Other: Drain opening 1-3/4".

® UPC certified.

Product shall be specified as PAC-04