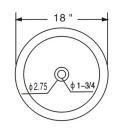

### **DESIGN FEATURES**

Bowl depth 7" with overall dimensions Dia: 17"

Installation style: Above counter Material: Fine quality porcelain.

Other: Drain opening 1-3/4".

® UPC certified.

Product shall be specified as PAC-04