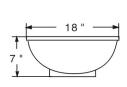

### **DESIGN FEATURES**

Bowl depth 7" with overall dimensions Dia: 17"

Installation style: Above counter Material: Fine quality porcelain.

Other: Drain opening 1-3/4".

® UPC certified.

Product shall be specified as PAC-04