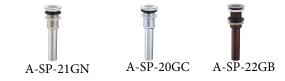

### **OPTIONAL ACCESSORIES:**

19 Holes Grid Sink Drain:

A-SP-21GN (Brushed Nickel), A-SP-20GC (Polished Chrome), A-SP-22GB(Oil Rubbed Bronze)