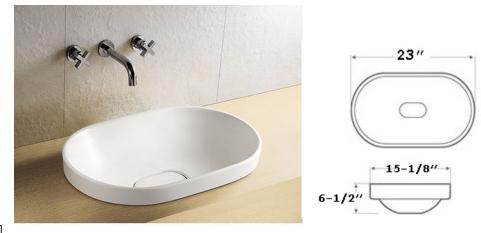

#### GENERAL

Fine quality rectangle porcelain vessel sink

### **DESIGN FEATURES**

Outside Bowl depth 6-1/2" with overall dimensions 23-5/8" X 15-1/8" Installation style: Above counter Material: Fine quality porcelain.

Other: Drain opening 1-3/4".

R UPC certified. Product shall be specified as PAC-22