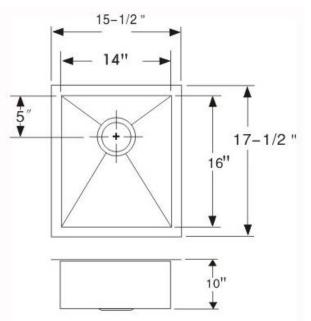

#### **DESIGN FEATURES**

Bowl depth 10" with inside bowl dimensions 14" X16", and over all 15-1/2" X 17-1/2". **Finish:** Inside bowl surfaces polished to a uniform satin finish.

**Underside:** High density sound absorption pads covered with a thick rubberized insulation layer on all bottom surfaces.