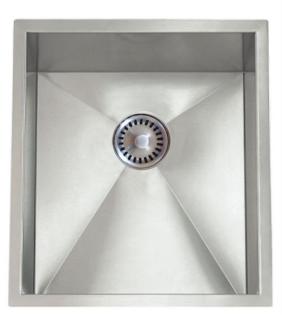

#### GENERAL

Fine quality sink formed of heavy duty 16 gauge, type 304 nickel bearing stainless steel.

#### **DESIGN FEATURES**

Bowl depth 10" with inside bowl dimensions 14" X16", and over all 15-1/2" X 17-1/2". **Finish:** Inside bowl surfaces polished to a uniform satin finish.

**Underside:** High density sound absorption pads covered with a thick rubberized insulation layer on all bottom surfaces.