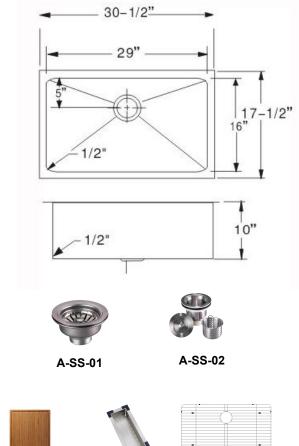

#### **DESIGN FEATURES**

Bowl depth 10" with inside bowl dimensions 16" X29", and over all 30-1/2" X 17-1/2". **Finish:** Inside bowl surfaces polished to a uniform satin finish.

**Underside:** High density sound absorption pads covered with a thick rubberized insulation layer on all bottom surfaces.

Other: Drain opening 3 1/2".

### **OPTIONAL ACCESSORIES:**

Sink Drain: A-SS-01, A-SS-02 Stainless Steel Grids: G1S1 Bamboo Cutting Board: A-CB-01

A-CB-01 A-CLDR2

G1S1