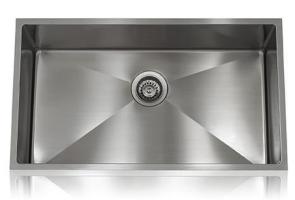

#### GENERAL

Fine quality sink formed of heavy duty 16 gauge, type 304 nickel bearing stainless steel.

#### **DESIGN FEATURES**

Bowl depth 10" with inside bowl dimensions 16" X29", and over all 30-1/2" X 17-1/2". **Finish:** Inside bowl surfaces polished to a uniform satin finish.

**Underside:** High density sound absorption pads covered with a thick rubberized insulation layer on all bottom surfaces.