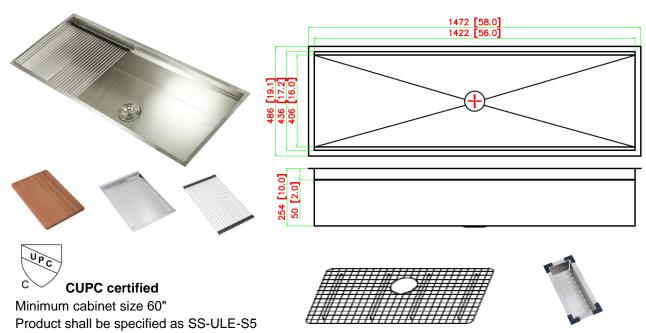

## **MODEL SS-ULE-S5**

### **DESIGN FEATURES**

Bowl depth 10" with inside bowl dimensions 56"X17-1/4", and over all 58"X19-1/8".

**Finish:** Inside bowl surfaces polished to a uniform satin finish.

**Underside:** High density sound absorption pads covered with a thick rubberized insulation layer on all bottom surfaces.

Other: Standard drain opening 3 1/2".

### **OPTIONAL ACCESSORIES:**

Sink Drain: A-SS-01, A-SS-02 Stainless Steel Bottom Grid: GUL5

Lower Level Accessories: Stainless Steel Colander: SS-AC-LE17 Bamboo Cutting Board: CB-03

Stainless Steel Rolling Grid: SS-AC-GR17

Upper Level Accessories: Stainless Steel Colander: SS-AC-LE18, A-CLDR18 Bamboo Cutting Board: A-CB-18 Stainless Steel Rolling Grid: SS-AC-GR18