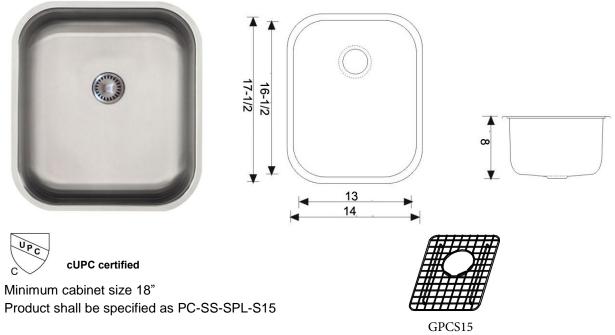

## SPECIFICATIONS

## MODEL PC-SS-SPL-S15

#### **DESIGN FEATURES**

Bowl depth 8 inches with inside bowl dimensions 16-1/2"x13" Over all 15" x 18-1/2"

Finish: Inside bowl surfaces polished to a uniform satin finish.

**Underside:** Five high density sound absorption pads covered with a thick rubberized insulation layer on all bottom surfaces.

#### **OPTIONAL ACCESSORIES:**

Stainless Steel Grids: GPS15