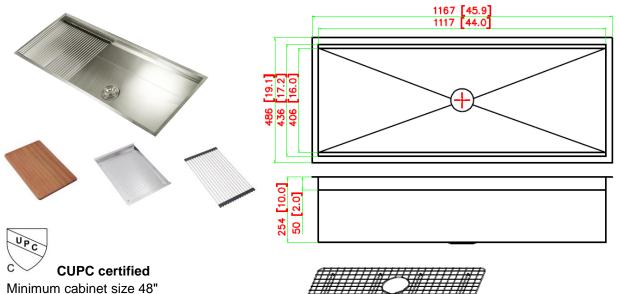

# **MODEL SS-ULE-S4**

#### **DESIGN FEATURES**

Bowl depth 10" with inside bowl dimensions 44"X17-1/4", and over all 45-7/8"X19-1/8". **Finish:** Inside bowl surfaces polished to a uniform satin finish.

**Underside:** High density sound absorption pads covered with a thick rubberized insulation layer on all bottom surfaces.

#### Other: Standard drain opening 3 1/2".

#### **OPTIONAL ACCESSORIES:**

Product shall be specified as SS-ULE-S4

Sink Drain: A-SS-01, A-SS-02 Stainless Steel Bottom Grid: GUL4 Lower Level Accessories: Stainless Steel Colander: SS-AC-LE Bamboo Cutting Board: A-CB-03 Stainless Steel Rolling Grid: SS-AC-GR