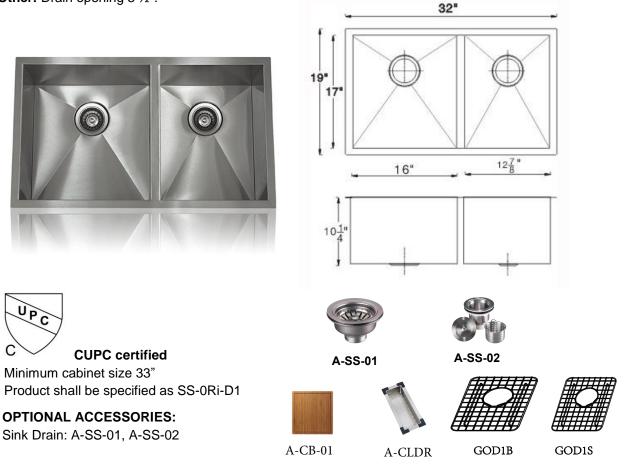

## MODEL SS-0Ri-D1

#### **DESIGN FEATURES**

Bowl depth 10-1/4" with inside bowl dimensions 17" X16" and 17"X12-7/8", and over all 32" X 19" **Finish:** Inside bowl surfaces polished to a uniform satin finish.

**Underside:** High density sound absorption pads covered with a thick rubberized insulation layer on all bottom surfaces.

Other: Drain opening 3 1/2".

Stainless Steel Grids: G0D1B (for Big Bowl), G0D1S (for Small Bowl) Bamboo Cutting Board: A-CB-01