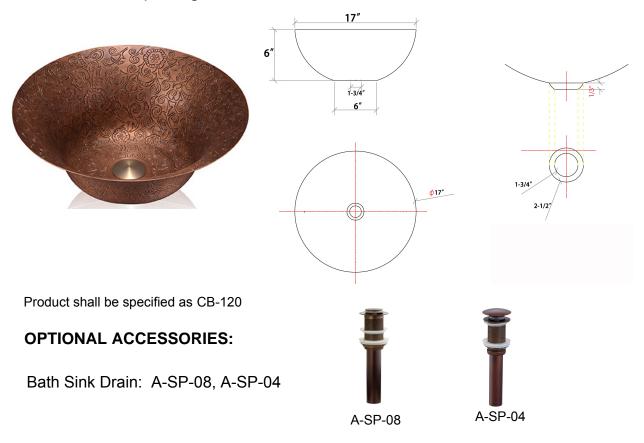

### MODEL CB-120

## GENERAL

Fine quality and Hand Carved Finish Copper bathroom vessel sink. This sink like art and hand made by LENOVA artist with passion.

# **DESIGN FEATURES**

Bowl depth 6" and overall size: 17" Diameter

**Finish:** Beautiful hand carved finish inside and outside. **Material:** Fine Quality extra thick 14 gauge copper.

Other: Drain opening 1-3/4"