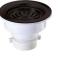

Other: Drain opening 3 1/2".

NG-03BK

NG-03WE

A-SS-01

A-SS-02

A-SS-11

A-SS-13

A-SS-12

#### **OPTIONAL ACCESSORIES:**

Minimum cabinet size 36" Product shall be specified as NG-03BK, and NG-03WE.

Sink Drain: A-SS-01, A-SS-02, A-SS-11(Match NG-03BK Color), A-SS-12(Match NG-03WE Color), A-SS-13(Match NG-03CF Color)