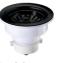

Other: Drain opening 3 1/2".

NG-03BK

NG-03WE

A-SS-01

A-SS-02

A-SS-11

A-SS-13

A-SS-12

#### **OPTIONAL ACCESSORIES:**

Minimum cabinet size 36" Product shall be specified as NG-03BK, and NG-03WE.

Sink Drain: A-SS-01, A-SS-02, A-SS-11(Match NG-03BK Color), A-SS-12(Match NG-03WE Color), A-SS-13(Match NG-03CF Color)