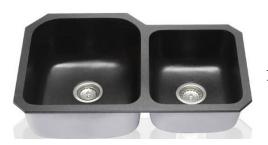

### MODEL NG-03BK, and NG-03WE

#### **DESIGN FEATURES**

Bowl depth 9" with inside bowl dimensions 17-3/4" X16" and 14-15/16"X12-1/2", and over all 31-15/16" X 19-15/16"

Finish Color: Matte Black (NG-03BK), and Antique White (NG-03WE).

Other: Drain opening 3 1/2".

NG-03BK

NG-03WE

A-SS-01

A-SS-02

A-SS-11

A-SS-13

A-SS-12