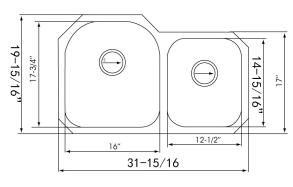

#### **DESIGN FEATURES**

Bowl depth 9" with inside bowl dimensions 17-3/4" X16" and 14-15/16"X12-1/2", and over all 31-15/16" X 19-15/16"

Finish Color: Matte Black (NG-03BK), and Antique White (NG-03WE).