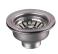

Other: Drain opening 3 1/2".

NG-03BK

NG-03WE

A-SS-01

A-SS-02

A-SS-11

A-SS-13

A-SS-12

#### **OPTIONAL ACCESSORIES:**

Minimum cabinet size 36" Product shall be specified as NG-03BK, and NG-03WE.

Sink Drain: A-SS-01, A-SS-02, A-SS-11(Match NG-03BK Color), A-SS-12(Match NG-03WE Color), A-SS-13(Match NG-03CF Color)