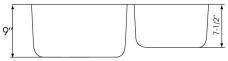

#### **DESIGN FEATURES**

Bowl depth 9" with inside bowl dimensions 17-3/4" X16" and 14-15/16"X12-1/2", and over all 31-15/16" X 19-15/16"

Finish Color: Matte Black (NG-03BK), and Antique White (NG-03WE).