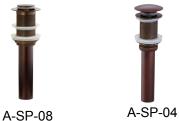

4580 W Roosevelt Rd Hillside, IL 60162 www.Lenovasinks.com Phone: 877-733-1098

### **SPECIFICATIONS**

### MODEL CB-123

### **GENERAL**

Fine quality and Hand Finish Copper bathroom undermount sink. This sink like art and hand made by LENOVA artist with passion.

### **DESIGN FEATURES**

Bowl depth 5-1/2" and overall size: 17"X14"

Finish: Beautiful hand carved finish inside and outside.

Material: Fine Quality extra thick 14 gauge copper.

Other: Drain opening 1-3/4"



Bath Sink Drain: A-SP-08, A-SP-04



## Warranty:

Limited 1 year warranty against manufacturer defects and craftsmanship.

# **Codes/Standards Applicable:**

ASME A112.19.3/CSA B45.4