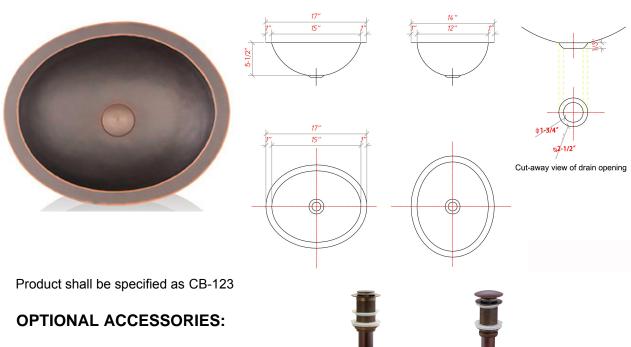

### MODEL CB-123

### **GENERAL**

Fine quality and Hand Finish Copper bathroom undermount sink. This sink like art and hand made by LENOVA artist with passion.

### **DESIGN FEATURES**

Bowl depth 5-1/2" and overall size: 17"X14"

Finish: Beautiful hand carved finish inside and outside.

Material: Fine Quality extra thick 14 gauge copper.

Other: Drain opening 1-3/4"