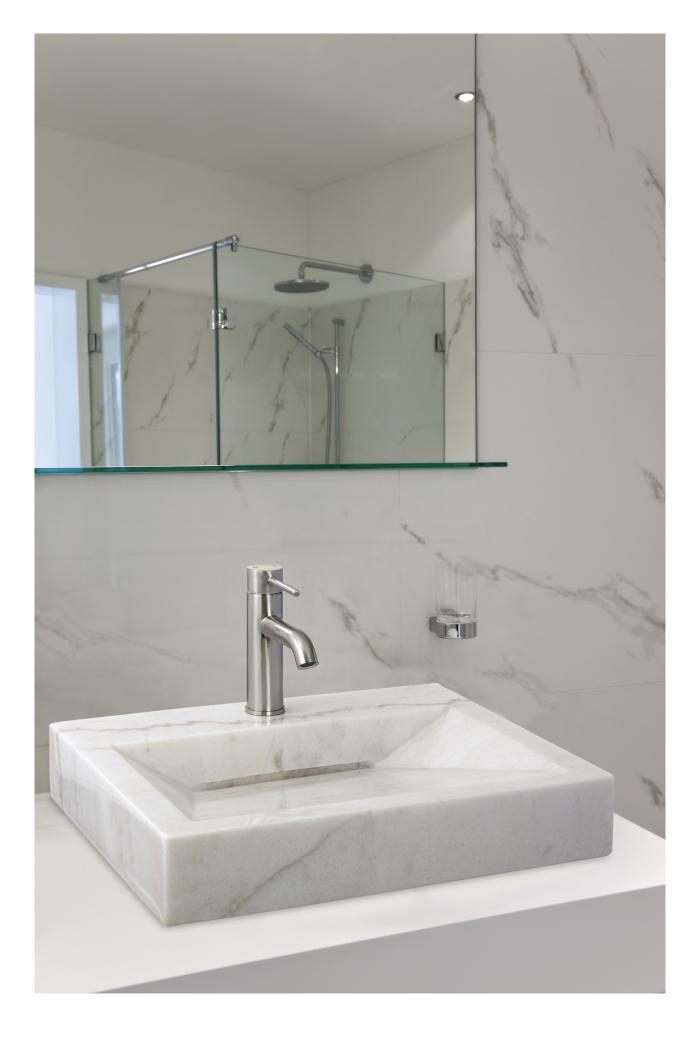

## GENERAL

Fine quality hand carved Natural White Marble vessel sink. This vessel sink was made by hand and natural white marble. The color and size might be different with the picture and drawing.

## Note:

This product is made of 100% Natural solid 1 piece of White Carrara Marble. The color and vein for each product is different.

4580 Roosevelt Rd. Hillside, IL 60162 | www.LenovaSinks.com

P: 312-733-1098 E: order@LenovaSinks.com