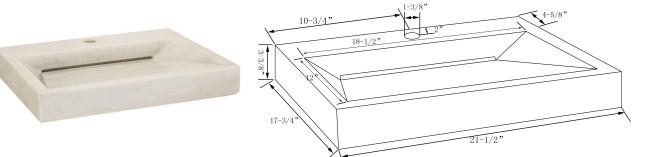

## SPECIFICATIONS

MODEL SV-60

# **DESIGN FEATURES**

Bowl depth 3-3/8" and over all 21-1/2"X17-3/4" **Finish:** Beautiful hand carved and polish finish outside and inside.

Material: Fine Quality Natural White Marble

Other: Drain opening 1-3/4"

Product shall be specified as SV-60