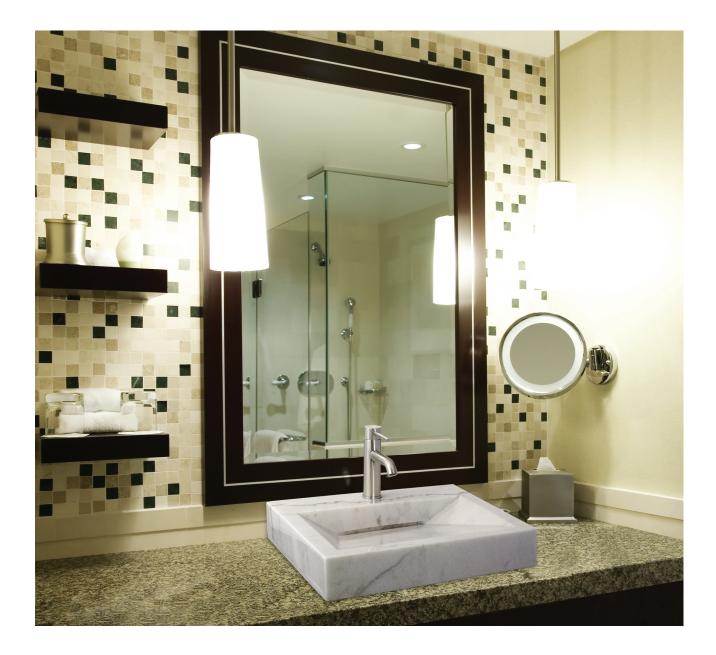

## GENERAL

Fine quality hand carved Natural White Marble vessel sink. This vessel sink was made by hand and natural white marble. The color and size might be different with the picture and drawing.

## Note:

This product is made of 100% Natural solid 1 piece of White Carrara Marble. The color and vein for each product is different.

4580 Roosevelt Rd. Hillside, IL 60162 | www.LenovaSinks.com

P: 312-733-1098 E: order@LenovaSinks.com