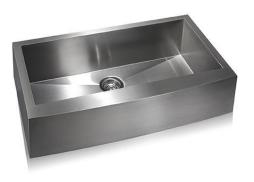

#### GENERAL

Fine quality sink formed of heavy duty 16 gauge, type 304 nickel bearing stainless steel.

#### **DESIGN FEATURES**

Bowl depth 10" with inside bowl dimensions 16" X33", and over all 35-7/8" X 21".

Finish: Inside bowl surfaces polished to a uniform satin finish.

**Underside:** High density sound absorption pads covered with a thick rubberized insulation layer on all bottom surfaces.