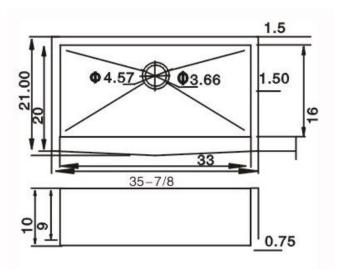

#### **DESIGN FEATURES**

Bowl depth 10" with inside bowl dimensions 16" X33", and over all 35-7/8" X 21".

Finish: Inside bowl surfaces polished to a uniform satin finish.

**Underside:** High density sound absorption pads covered with a thick rubberized insulation layer on all bottom surfaces.

Other: Drain opening 3 1/2".

CVC CUPC certified Minimum cabinet size 36" Product shall be specified as SS-AP-S36