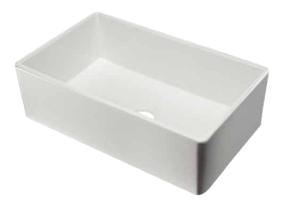

### GENERAL

Fine quality porcelain kitchen apron farmhouse sink with all 4 sides finished.

### **DESIGN FEATURES**

One Sink with reversible two design styles Bowl depth 10" with inside bowl dimensions 28" X18", and over all 30"X 20"X10" **Finish Color:** White

Other: Drain opening 3 <sup>1</sup>/<sub>2</sub>".

SIMPLE SMOOTH SIDE

**ELEGANTLY SCULPTED SIDE** 

A-SS-05

Minimum cabinet size 30"