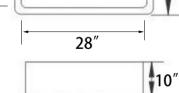

### **DESIGN FEATURES**

One Sink with reversible two design styles Bowl depth 10" with inside bowl dimensions 28" X18", and over all 30"X 20"X10" **Finish Color:** White

Other: Drain opening 3 <sup>1</sup>/<sub>2</sub>".

# 18"

Warranty:

Limited Life Time warranty against manufacturer defects and craftsmanship.