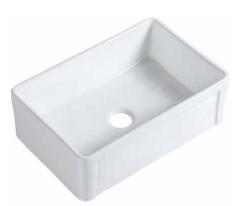

### GENERAL

Fine quality porcelain kitchen apron farmhouse sink with all 4 sides finished.

### **DESIGN FEATURES**

One Sink with reversible two design styles Bowl depth 10" with inside bowl dimensions 28" X18", and over all 30"X 20"X10" **Finish Color:** White

Other: Drain opening 3 <sup>1</sup>/<sub>2</sub>".

SIMPLE SMOOTH SIDE

**ELEGANTLY SCULPTED SIDE** 

A-SS-05

Minimum cabinet size 30"