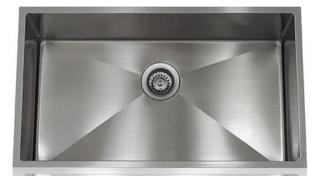

#### GENERAL

Fine quality sink formed of heavy duty 18 gauge, type 304 nickel bearing handmade stainless steel.

#### **DESIGN FEATURES**

Bowl depth 5-1/2" with inside bowl dimensions 16" X26", and over all 18" X 28".

Finish: Inside bowl surfaces polished to a uniform satin finish.

**Underside:** High density sound absorption pads covered with a thick rubberized insulation layer on all bottom surfaces.