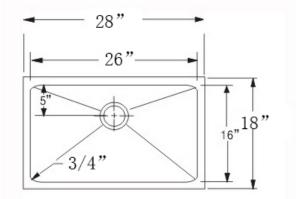

#### **DESIGN FEATURES**

Bowl depth 5-1/2" with inside bowl dimensions 16" X26", and over all 18" X 28".

Finish: Inside bowl surfaces polished to a uniform satin finish.

**Underside:** High density sound absorption pads covered with a thick rubberized insulation layer on all bottom surfaces.

Other: Drain opening 3 1/2".

Minimum cabinet size 30" Product shall be specified as SS-ADA-14Ri-S28