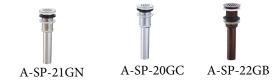

Mushroom Pop-Up Sink Drain:

A-SP-05 (Brushed Nickel), A-SP-06 (Polished Chrome), A-SP-04(Oil Rubbed Bronze),

A-SP-03 (Antique Bronze)

19 Holes Grid Sink Drain:

A-SP-21GN (Brushed Nickel), A-SP-20GC (Polished Chrome), A-SP-22GB(Oil Rubbed Bronze)