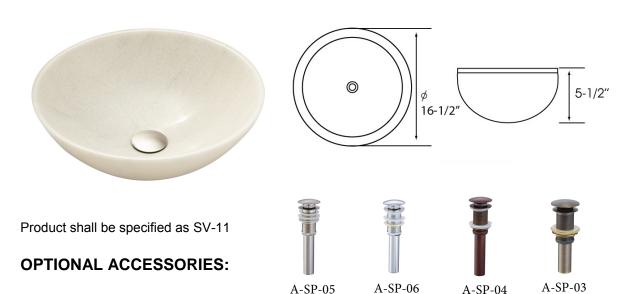

## **DESIGN FEATURES**

Bowl depth 5-1/2" and over all 16-1/2" Diameter

Finish: Beautiful hand carved and polish finish outside and inside.

Material: Fine Quality Natural White Marble

Other: Drain opening 1-3/4"

Mushroom Pop-Up Sink Drain:

A-SP-05 (Brushed Nickel), A-SP-06 (Polished Chrome), A-SP-04(Oil Rubbed Bronze),

A-SP-03 (Antique Bronze)

19 Holes Grid Sink Drain:

A-SP-21GN (Brushed Nickel), A-SP-20GC (Polished Chrome), A-SP-22GB(Oil Rubbed Bronze)