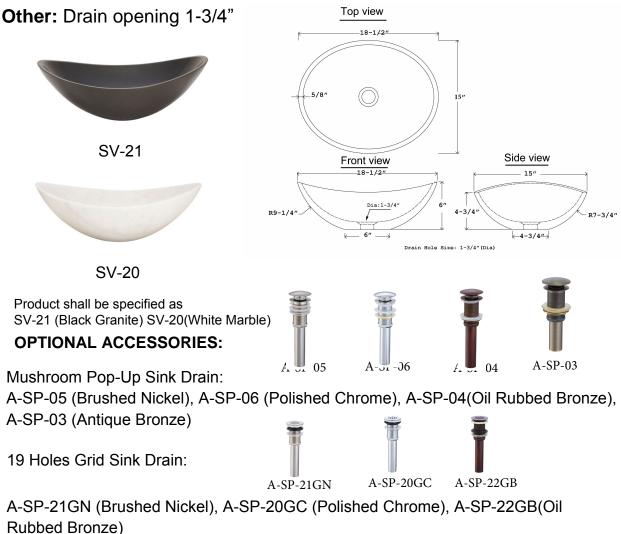

## SPECIFICATIONS MODEL SV-20 or SV-21

## GENERAL

Fine quality hand carved Natural Black Granite Sink (SV-21) or or Natural White Marble Sink(SV-20).

# **DESIGN FEATURES**

Bowl depth 4-3/4" (lowest point) or 6" (highest point) and overall size: 18-1/2"X15"

Finish: Beautiful hand carved and polish finish outside and inside.

Material: Fine Quality Natural White Marble

### **Codes/Standards Applicable:**

ASME A112.18.1-2005/CSA B125.1-05 \*Template and mounting clips are packed with every sink