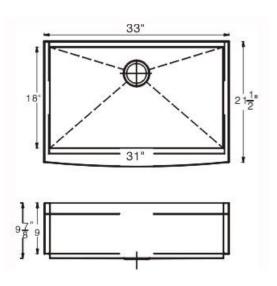

#### **DESIGN FEATURES**

Bowl depth 10" with inside bowl dimensions 18" X31", and over all 33" X 21-1/2".

Finish: Inside bowl surfaces polished to a uniform satin finish.

**Underside:** High density sound absorption pads covered with a thick rubberized insulation layer on all bottom surfaces.

Other: Drain opening 3 1/2".

### **CUPC** certified

Minimum cabinet size 33"
Product shall be specified as SS-AP-S33