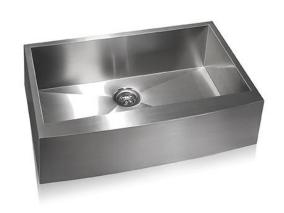

### **GENERAL**

Fine quality sink formed of heavy duty 16 gauge, type 304 nickel bearing stainless steel.

#### **DESIGN FEATURES**

Bowl depth 10" with inside bowl dimensions 18" X31", and over all 33" X 21-1/2".

Finish: Inside bowl surfaces polished to a uniform satin finish.

**Underside:** High density sound absorption pads covered with a thick rubberized insulation layer on all bottom surfaces.