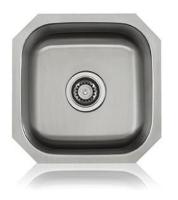

#### GENERAL

Fine quality sink formed of 18 gauge (1.2mm), type 304 nickel bearing stainless steel.

#### **DESIGN FEATURES**

Bowl depth 8 inches with inside bowl dimensions 14" X14" Over all 16" X 16"

Finish: Inside bowl surfaces polished to a uniform satin finish.

**Underside:** Five high density sound absorption pads covered with a thick rubberized insulation layer on all bottom surfaces.