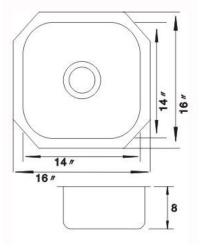

#### **DESIGN FEATURES**

Bowl depth 8 inches with inside bowl dimensions 14" X14" Over all 16" X 16"

Finish: Inside bowl surfaces polished to a uniform satin finish.

**Underside:** Five high density sound absorption pads covered with a thick rubberized insulation layer on all bottom surfaces.

Other: Drain opening 3 1/2".

CVPC certified Minimum cabinet size 18" Product shall be specified as SS-SPL-S2