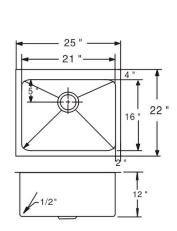

#### **DESIGN FEATURES**

Bowl depth 12" with inside bowl dimensions 16" X21", and over all 25" X 22".

Finish: Inside bowl surfaces polished to a uniform satin finish.

Underside: High density sound absorption pads covered with a thick rubberized insulation layer on all

bottom surfaces.

Other: Drain opening 3 1/2".

Minimum cabinet size 24"
Product shall be specified as SS-LA-01