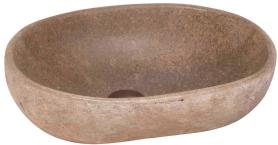

### **GENERAL**

Fine quality hand carved Natural Cobble Stone vessel sink. This vessel sink was made by hand and natural cobble stone. The color and size might be different with the picture and drawing.

## **DESIGN FEATURES**

This sink size is irregular and every sink is different. The average size is around 19"x15". Bowl depth is around 5".

Finish: Beautiful hand carved and polish finish outside and inside.

Material: Fine Quality Natural Travertine

Other: Drain opening 1-3/4"

**OPTIONAL ACCESSORIES:** 

Mushroom Pop-Up Sink Drain:

A-SP-05 (Brushed Nickel), A-SP-06 (Polished Chrome), A-SP-04(Oil Rubbed Bronze),