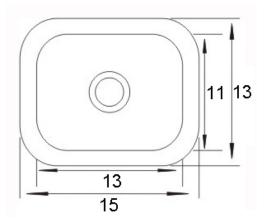

### **DESIGN FEATURES**

Bowl depth 8 inches with inside bowl dimensions 15" X13" Over all 13" X 11"

Finish: Inside bowl surfaces polished to a uniform satin finish.

Underside: Five high density sound absorption pads covered with a thick rubberized insulation layer on