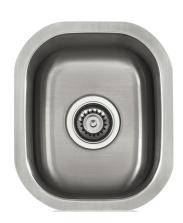

### **GENERAL**

Fine quality sink formed of 18 gauge (1.2mm), type 304 nickel bearing stainless steel.

### **DESIGN FEATURES**

Bowl depth 8 inches with inside bowl dimensions 15" X13" Over all 13" X 11"

Finish: Inside bowl surfaces polished to a uniform satin finish.

Underside: Five high density sound absorption pads covered with a thick rubberized insulation layer on

all bottom surfaces.

Other: Drain opening 3 1/2".

**CUPC** certified

Minimum cabinet size 18"