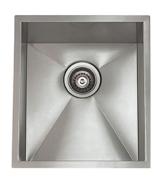

#### **GENERAL**

Fine quality Hand-Made sink formed of 18 gauge or 16 gauge, type 304 nickel bearing stainless steel.

#### **DESIGN FEATURES**

Bowl depth 9 inches with inside bowl dimensions 16" X14" Over all 18" X 16"

Finish: Inside bowl surfaces polished to a uniform satin finish.

Underside: Five high density sound absorption pads covered with a thick rubberized insulation layer on all bottom surfaces.