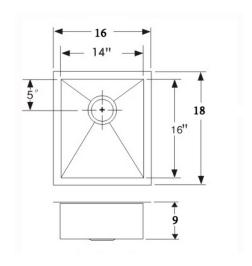

#### **DESIGN FEATURES**

Bowl depth 9 inches with inside bowl dimensions 16" X14" Over all 18" X 16"

Finish: Inside bowl surfaces polished to a uniform satin finish.

Underside: Five high density sound absorption pads covered with a thick rubberized insulation layer on all bottom surfaces.

Other: Drain opening 3 1/2".

### **CUPC** certified

Minimum cabinet size: 24"

Product shall be specified as S-SS-S1816-0Ri-18 or

S-SS-S1816-0Ri-16

Stainless Steel Bottom Grid: G3D3118 Sink Drain: A-SS-01, A-SS-02, A-SS-05

A-SS-05