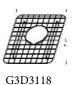

### **CUPC** certified

Minimum cabinet size: 24"

Product shall be specified as S-SS-S1816-0Ri-18 or

S-SS-S1816-0Ri-16

Stainless Steel Bottom Grid: G3D3118 Sink Drain: A-SS-01, A-SS-02, A-SS-05

A-SS-05