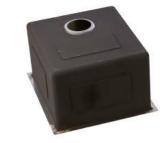

#### **GENERAL**

Fine quality Hand-Made sink formed of 18 gauge or 16 gauge, type 304 nickel bearing stainless steel.

#### **DESIGN FEATURES**

Bowl depth 9 inches with inside bowl dimensions 16" X14" Over all 18" X 16"

Finish: Inside bowl surfaces polished to a uniform satin finish.

Underside: Five high density sound absorption pads covered with a thick rubberized insulation layer on all bottom surfaces.

Other: Drain opening 3 1/2".