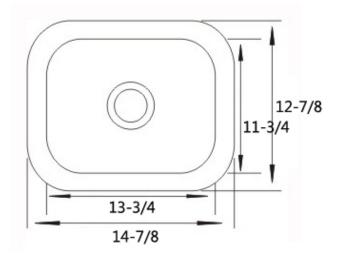

#### **DESIGN FEATURES**

Bowl depth 7 inches with inside bowl dimensions 13-3/4" X11-3/4" Over all 14-7/8" X 12-7/8"

Finish: Inside bowl surfaces polished to a uniform satin finish.

**Underside:** Five high density sound absorption pads covered with a thick rubberized insulation layer on all bottom surfaces.