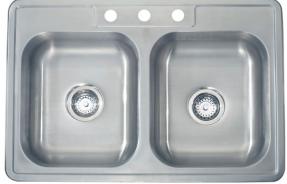

#### GENERAL

Fine quality sink formed of 20 gauge, type 304 nickel bearing stainless steel.

#### **DESIGN FEATURES**

Bowl depth 7 inches with inside bowl dimensions 14" X16" over all 33" X 22" **Finish:** Inside bowl surfaces polished to a uniform satin finish.

**Underside:** High density sound absorption pads covered with a thick rubberized insulation layer on all bottom surfaces.