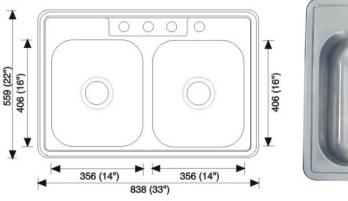

## SPECIFICATIONS

MODEL SS-TM-33720-3H/4H

#### **DESIGN FEATURES**

Bowl depth 7 inches with inside bowl dimensions 14" X16" over all 33" X 22" **Finish:** Inside bowl surfaces polished to a uniform satin finish.

**Underside:** High density sound absorption pads covered with a thick rubberized insulation layer on all bottom surfaces.

### CUPC certified

Minimum cabinet size 33" Product shall be specified as SS-TM-33720-3H (3 Faucet Holes) SS-TM-33720-4H (4 Faucet Holes)