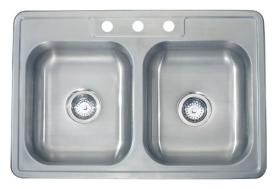

### GENERAL

Fine quality sink formed of 22 gauge, type 304 nickel bearing stainless steel.

#### **DESIGN FEATURES**

Bowl depth 6 inches with inside bowl dimensions 14" X16" over all 33" X 22"

Finish: Inside bowl surfaces polished to a uniform satin finish.

**Underside:** High density sound absorption pads covered with a thick rubberized insulation layer on all bottom surfaces.