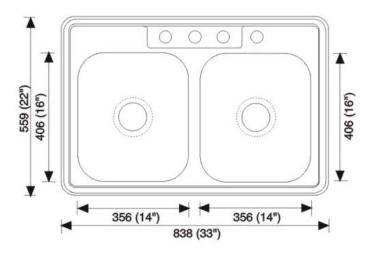

# SPECIFICATIONS

MODEL SS-TM-33622-3H/4H

#### **DESIGN FEATURES**

Bowl depth 6 inches with inside bowl dimensions 14" X16" over all 33" X 22"

Finish: Inside bowl surfaces polished to a uniform satin finish.

**Underside:** High density sound absorption pads covered with a thick rubberized insulation layer on all bottom surfaces.

## CUPC certified

Minimum cabinet size 33" Product shall be specified as SS-TM-33622-3H (3 Faucet Holes) SS-TM-33622-4H (4 Faucet Holes)

**OPTIONAL ACCESSORIES:** 

Sink Drain: A-SS-01, A-SS-02