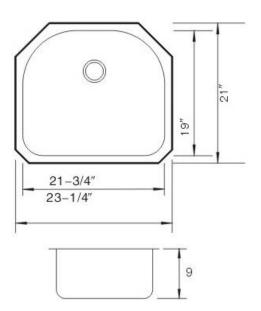

### **DESIGN FEATURES**

Bowl depth 9" with inside bowl dimensions 21-3/4" X19" and over all 23-1/4" X 21"

Finish: Inside bowl surfaces polished to a uniform satin finish.

Underside: High density sound absorption pads covered with a thick rubberized insulation layer on all

bottom surfaces.

Other: Drain opening 3 1/2".

Phone: 312-733-1098 Fax: 708-234-1351