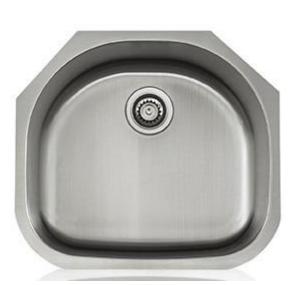

#### **GENERAL**

Fine quality sink formed of heavy duty 18 gauge, type 304 nickel bearing stainless steel.

### **DESIGN FEATURES**

Bowl depth 9" with inside bowl dimensions 21-3/4" X19" and over all 23-1/4" X 21"

Finish: Inside bowl surfaces polished to a uniform satin finish.

Underside: High density sound absorption pads covered with a thick rubberized insulation layer on all