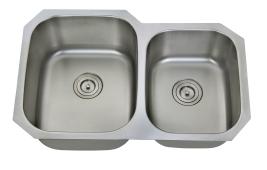

## MODEL LD18112L

#### GENERAL

Fine quality sink formed of heavy duty 18 gauge, type 304 nickel bearing stainless steel.

### **DESIGN FEATURES**

Bowl depth 9" and 8" with inside bowl dimensions 18-7/8" X15-3/4" and 16-1/2"X13" and over all 32" X 21"

**Finish:** Inside bowl surfaces polished to a uniform satin finish. **Underside:** High density sound absorption pads covered with a thick rubberized insulation layer on all bottom surfaces.