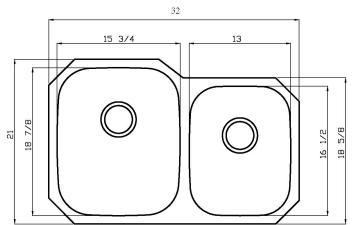

### **DESIGN FEATURES**

Bowl depth 9" and 8" with inside bowl dimensions 18-7/8" X15-3/4" and 16-1/2"X13" and over all 32" X 21"

**Finish:** Inside bowl surfaces polished to a uniform satin finish. **Underside:** High density sound absorption pads covered with a thick rubberized insulation layer on all bottom surfaces.

Other: Drain opening 3 1/2".

UPC C CUPC

CUPC certified

Minimum cabinet size 33" Product shall be specified as LD18112L