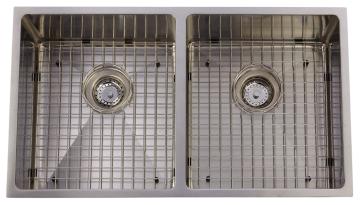

#### **DESIGN FEATURES**

Bowl depth 9 inches with inside bowl dimensions 14" X16" Over all 31" X 18"

Finish: Inside bowl surfaces polished to a uniform satin finish.

Underside: Five high density sound absorption pads covered with a thick rubberized insulation layer on all bottom surfaces.

Other: Drain opening 3 1/2".

1/2

**CUPC** certified Minimum cabinet size 24"

Product shall be specified as S-SS-D3118-12Ri