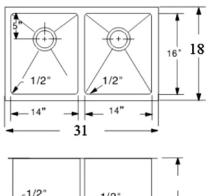

#### **DESIGN FEATURES**

Bowl depth 9 inches with inside bowl dimensions 14" X16" Over all 31" X 18"

Finish: Inside bowl surfaces polished to a uniform satin finish.

Underside: Five high density sound absorption pads covered with a thick rubberized insulation layer on all bottom surfaces.

Other: Drain opening 3 1/2".

1/2

**CUPC** certified Minimum cabinet size 24"

Product shall be specified as S-SS-D3118-12Ri