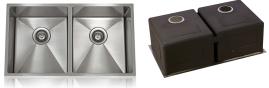

### **OPTIONAL ACCESSORIES:**

Stainless Steel Bottom Grid: G12D3118 Stainless Steel Colander: A-CLDR2 Sink Drain: A-SS-01, A-SS-02, A-SS-05 Top Quality Bamboo Cutting Board: A-CB-01

A-SS-02

A-CB-01

A-SS-01