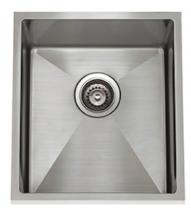

## MODEL S-SS-S1816-14Ri-18 (18 Gauge) S-SS-S1816-14Ri-16 (16 Gauge)

#### GENERAL

Fine quality Hand-Made sink formed of 18 gauge or 16 gauge, type 304 nickel bearing stainless steel.

#### **DESIGN FEATURES**

Bowl depth 9 inches with inside bowl dimensions 16" X14" Over all 18" X 16"

**Finish:** Inside bowl surfaces polished to a uniform satin finish. **Underside:** Five high density sound absorption pads covered with a thick rubberized insulation layer on all bottom surfaces.