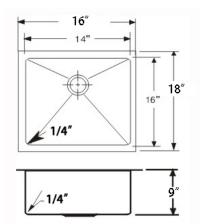

#### **DESIGN FEATURES**

Bowl depth 9 inches with inside bowl dimensions 16" X14" Over all 18" X 16"

**Finish:** Inside bowl surfaces polished to a uniform satin finish. **Underside:** Five high density sound absorption pads covered with a thick rubberized insulation layer on all bottom surfaces.

Other: Drain opening 3 1/2".

Product shall be specified as S-SS-S1816-14Ri-18 or

S-SS-S1816-14Ri-16