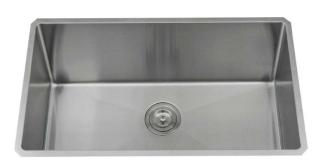

# MODEL S-SS-S2818-14Ri-18 (18 Gauge)

#### **GENERAL**

Fine quality Hand-Made sink formed of 18 gauge, type 304 nickel bearing stainless steel.

#### **DESIGN FEATURES**

Bowl depth 9 inches with inside bowl dimensions 26" X16" Over all 28" X 18"

Finish: Inside bowl surfaces polished to a uniform satin finish.

**Underside:** Five high density sound absorption pads covered with a thick rubberized insulation layer on all bottom surfaces.