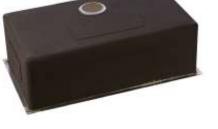

## **OPTIONAL ACCESSORIES:**

Stainless Steel Bottom Grid: G3S2818 Stainless Steel Colander: A-CLDR2 Sink Drain: A-SS-01, A-SS-02, A-SS-05 Top Quality Bamboo Cutting Board: A-CB-01

A-SS-01

A-SS-02

-

A-CB-01