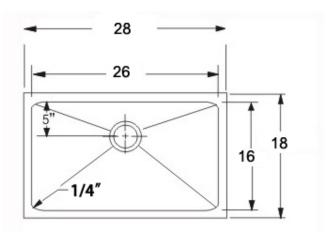

#### **DESIGN FEATURES**

Bowl depth 9 inches with inside bowl dimensions 26" X16" Over all 28" X 18"

Finish: Inside bowl surfaces polished to a uniform satin finish.

**Underside:** Five high density sound absorption pads covered with a thick rubberized insulation layer on all bottom surfaces.

Other: Drain opening 3 1/2".

cUPC Certified

Minimum Cabinet Size: 30"

Product shall be specified as S-SS-S2818-14Ri-18