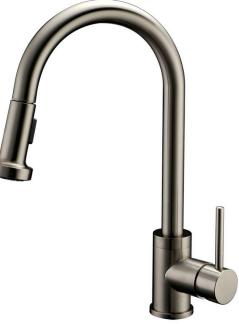

## Pull down Kitchen faucet K470PC and K470BN

Apogee Faucets reserves the right to make modification and specification changes at any time. Please verify dimensions prior to installation.

## **Specified Model & Finish**

| Model # | Description                       | Finish          |
|---------|-----------------------------------|-----------------|
| К470РС  | Flexible Pull Down Kitchen Faucet | Polished Chrome |
| K470BN  | Flexible Pull Down Kitchen Faucet | Brushed Nickel  |