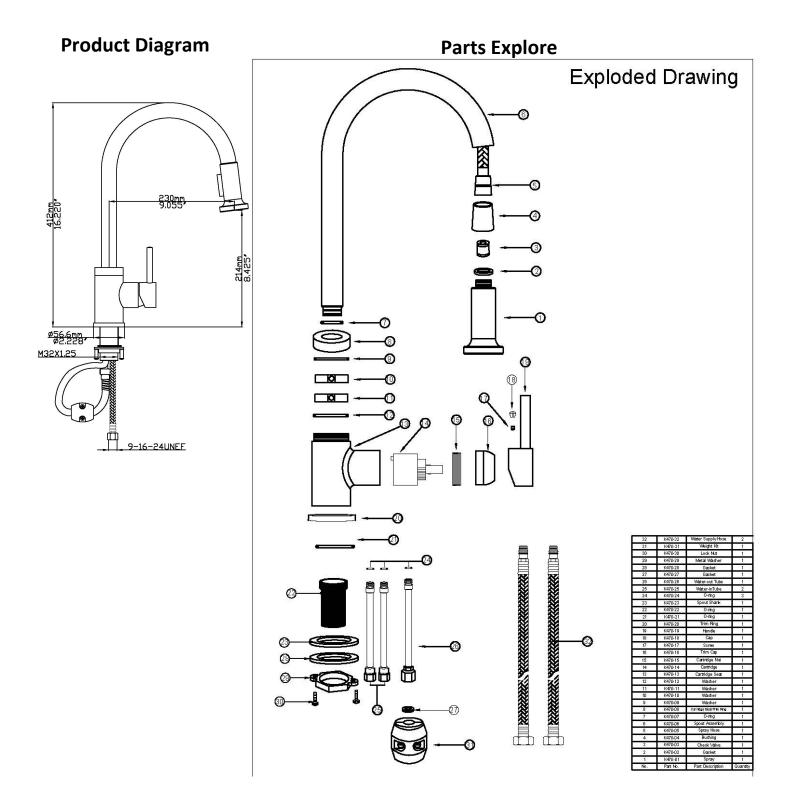

## Pull down Kitchen faucet K470PC and K470BN

Apogee Faucets reserves the right to make modification and specification changes at any time. Please verify dimensions prior to installation.