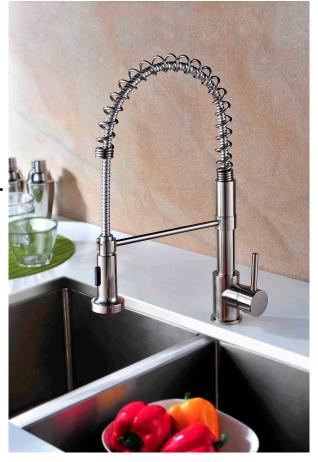

#### Pull down Modern Spring Kitchen faucet K460BN

Apogee Faucets reserves the right to make modification and specification changes at any time. Please verify dimensions prior to installation.

#### **Features & Benefits**

- Flexible pull down Spring kitchen faucet.
- Top quality durable ceramic disc valves exceed the industry longevity standards two times for a lifetime of durable performance.
- Elegant modern spring timeless style design.
- Top quality durable Brass Construction.
- Spout features quiet and water-efficient aerator.
- Flexible swivel spout.

## **Specified Model & Finish**

| Model # | Description                       | Finish         |
|---------|-----------------------------------|----------------|
| K460BN  | Flexible Pull Down Kitchen Faucet | Brushed Nickel |