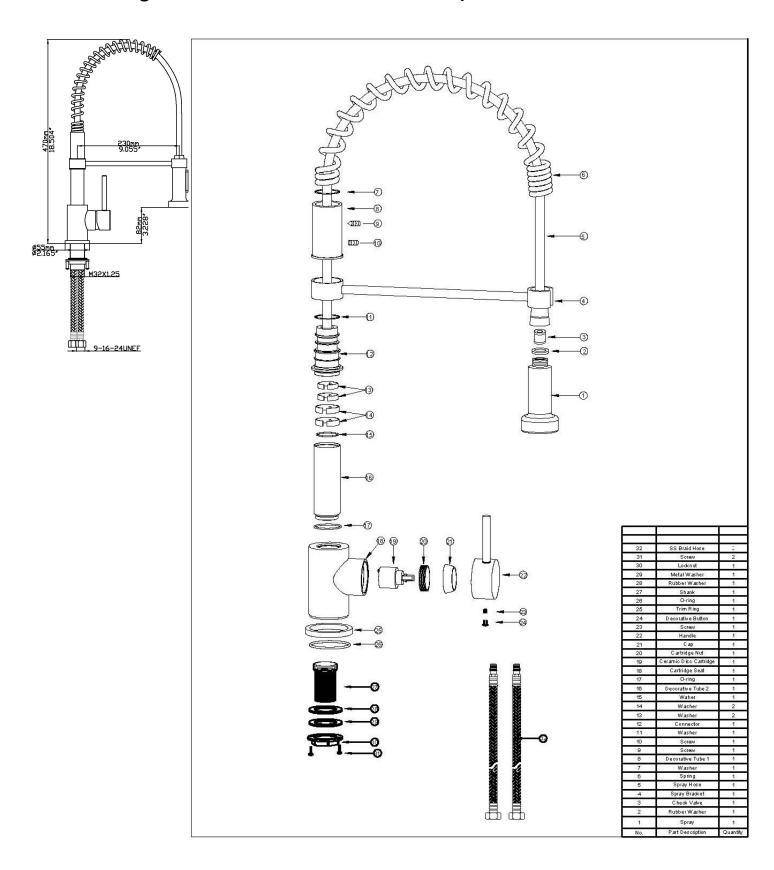

# **Product Diagram**

# **Parts Explore**

Apogee Faucet 4580 West Roosevelt Rd. Hillside, IL 60162 Phone: 312-733-1098