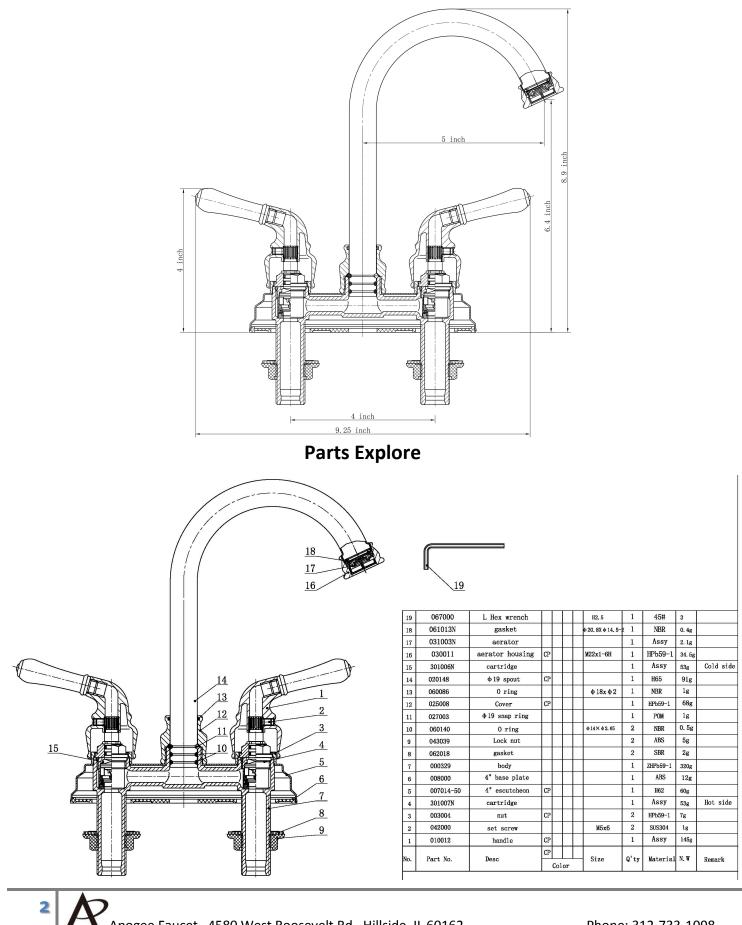

### **Product Diagram**

Apogee Faucet 4580 West Roosevelt Rd. Hillside, IL 60162