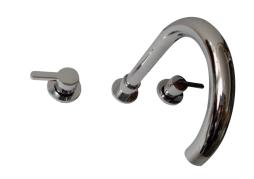

### Widespread lavatory faucet B502PC and B502BN

Apogee Faucets reserves the right to make modification and specification changes at any time. Please verify dimensions prior to installation.

#### **Features & Benefits**

- Double handle widespread lavatory faucet for flexible installation.
- Top quality durable ceramic disc valves exceed the industry longevity standards two times for a lifetime of durable performance.
- Elegant modern yet timeless style design.
- Top quality durable brass Construction.
- Spout features quiet and water-efficient aerator.
- Top quality brass drain included.

## **Specified Model & Finish**

| Model # | Description                                         | Finish          |
|---------|-----------------------------------------------------|-----------------|
| B502PC  | Wide Spread Bathroom Faucet with Brass Pop-up Drain | Polished Chrome |
| B502BN  | Wide Spread Bathroom Faucet with Brass Pop-up Drain | Brushed Nickel  |