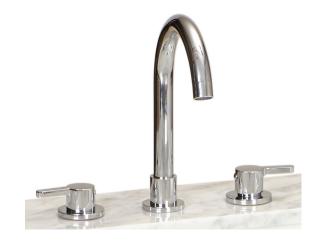

### Widespread lavatory faucet B502PC and B502BN

Apogee Faucets reserves the right to make modification and specification changes at any time. Please verify dimensions prior to installation.

#### **Features & Benefits**

- Double handle widespread lavatory faucet for flexible installation.
- Top quality durable ceramic disc valves exceed the industry longevity standards two times for a lifetime of durable performance.
- Elegant modern yet timeless style design.
- Top quality durable brass Construction.
- Spout features quiet and water-efficient aerator.
- Top quality brass drain included.

## **Specified Model & Finish**

| Model # | Description                                         | Finish          |
|---------|-----------------------------------------------------|-----------------|
| B502PC  | Wide Spread Bathroom Faucet with Brass Pop-up Drain | Polished Chrome |
| B502BN  | Wide Spread Bathroom Faucet with Brass Pop-up Drain | Brushed Nickel  |