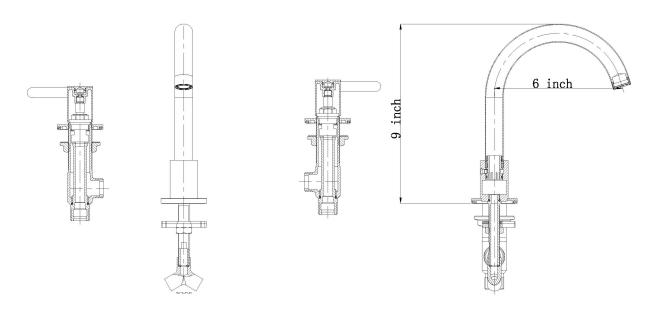

andards two times for a lifetime of durable performance.
- Elegant modern yet timeless style design.
- Top quality durable brass Construction.
- Spout features quiet and water-efficient aerator.
- Top quality brass drain included.



These products meet or exceed the following codes and standards:

- ANSI A117,1
- ASME A112.18.1
- CSA B-125
- NSF 61/SECTION 9 & ANNEX G
- AB1953

## **Specified Model & Finish**

| Model # | Description                                         | Finish          |
|---------|-----------------------------------------------------|-----------------|
| B502PC  | Wide Spread Bathroom Faucet with Brass Pop-up Drain | Polished Chrome |
| B502BN  | Wide Spread Bathroom Faucet with Brass Pop-up Drain | Brushed Nickel  |





Phone: 312-733-1098

# **Product Diagram**



## **Parts Explore**



Phone: 312-733-1098