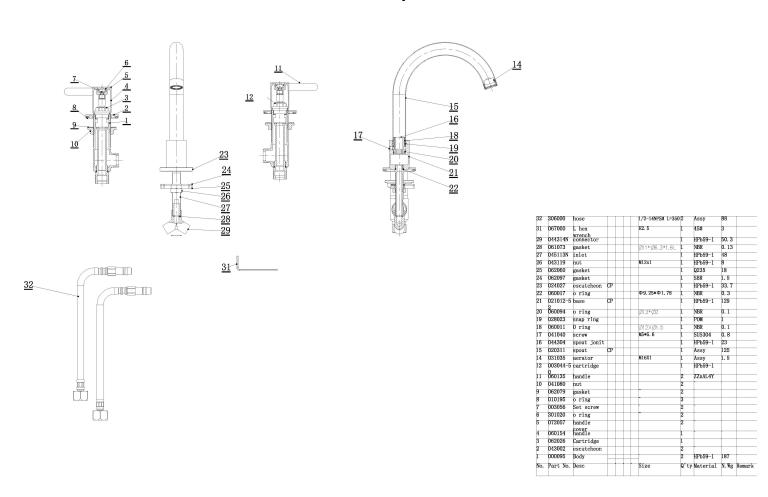

lifetime of durable performance.
- Elegant modern yet timeless style design.
- Top quality durable brass Construction.
- Spout features quiet and water-efficient aerator.
- Top quality brass drain included.



These products meet or exceed the following codes and standards:

- ANSI A117,1
- ASME A112.18.1
- CSA B-125
- NSF 61/SECTION 9 & ANNEX G
- AB1953

## **Specified Model & Finish**

| Model # | Description                                         | Finish          |
|---------|-----------------------------------------------------|-----------------|
| B502PC  | Wide Spread Bathroom Faucet with Brass Pop-up Drain | Polished Chrome |
| B502BN  | Wide Spread Bathroom Faucet with Brass Pop-up Drain | Brushed Nickel  |





Phone: 312-733-1098

# **Product Diagram**



## **Parts Explore**



Phone: 312-733-1098