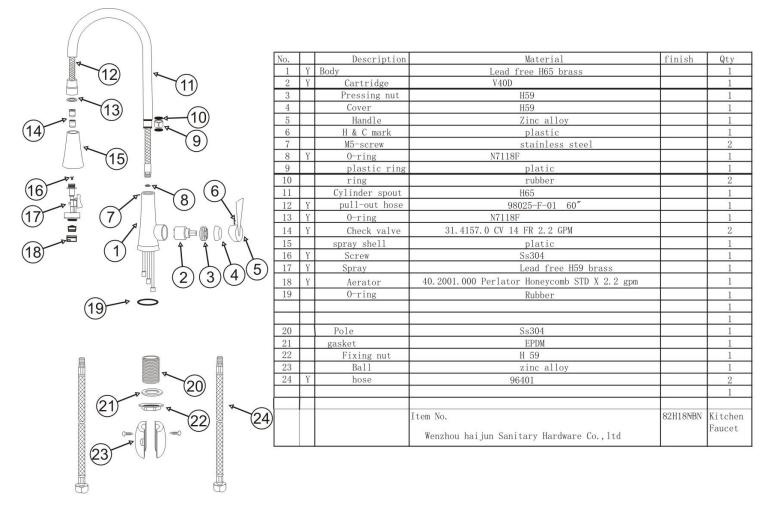

quality durable ceramic disc valves exceed the industry longevity standards two times for a lifetime of durable performance.
- Elegant timeless style design.
- Top quality durable Brass Construction.
- Spout features quiet and water-efficient aerator.
- Flexible swivel spout.

## **Codes and Standards**

These products meet or exceed the following codes and standards:

- ANSI A117,1
- ASME A112.18.1
- CSA B-125
- NSF 61/SECTION 9 & ANNEX G
- AB1953

## **Specified Model & Finish**

| Model # | Description                       | Finish          |
|---------|-----------------------------------|-----------------|
| К472РС  | Flexible Pull Down Kitchen Faucet | Polished Chrome |
| K472BN  | Flexible Pull Down Kitchen Faucet | Brushed Nickel  |



## **Product Diagram**



**Parts Explore**