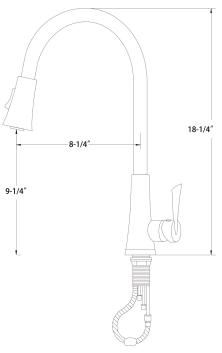

Pull down Kitchen faucet K472PC and K472BN

Apogee Faucets reserves the right to make modification and specification changes at any time. Please verify dimensions prior to installation.